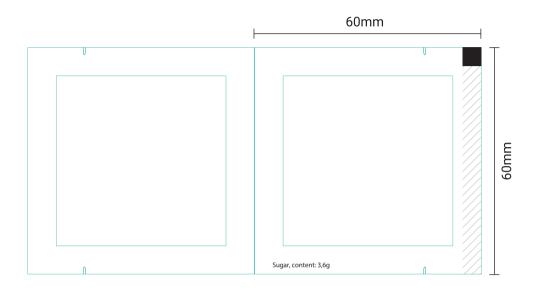

Auxiliary lines (sealing area) + format limitation, can be omitted when creating, these are only used for checking during digital previewing.

Conditionally printable area

Printable area

Important for the production of your artwork:

| Print method:<br>Colors: | Digital printing.<br>Colors must be created according to Euroskala CMYK.<br>Please use the profile "ISO Coated V2 - Fogra 39".<br>Gold, silver and metallic colors can not be printed; These are simulated in the best possible way. |
|--------------------------|--------------------------------------------------------------------------------------------------------------------------------------------------------------------------------------------------------------------------------------|
| Print file:              | Please, create data as Adobe Illustrator file (AI), Encapsuled Post Script file (EPS) or as PDF file (PDF-X4).                                                                                                                       |
| Pictures:                | Pictures must have a resolution of min. 300 dpi.                                                                                                                                                                                     |
| Fonts:                   | Fonts must be converted into shape vectorized. A font size of 5 Pt is too small and it is not recommended.                                                                                                                           |
| Placements:              | Keep in mind that parts of your design that are relevant to the optimal appearance of your ad, are not right up to<br>the shape edge should be set. for text please keep a minimum distance of 3mm to the formed edge.               |
| Crop:                    | No cropping or registration marks, no cropping allowance - your artwork will be printed to size.                                                                                                                                     |
|                          | Slight register differences are possible.                                                                                                                                                                                            |
| Print mark:              | The print mark (black box top right), which is shown on the print template, is absolutely necessary for the controlled production of the article. This can be recolored.                                                             |
| Print mark area:         | This area must be in clear contrast to the print mark above it. There must be no disturbing graphic elements.                                                                                                                        |