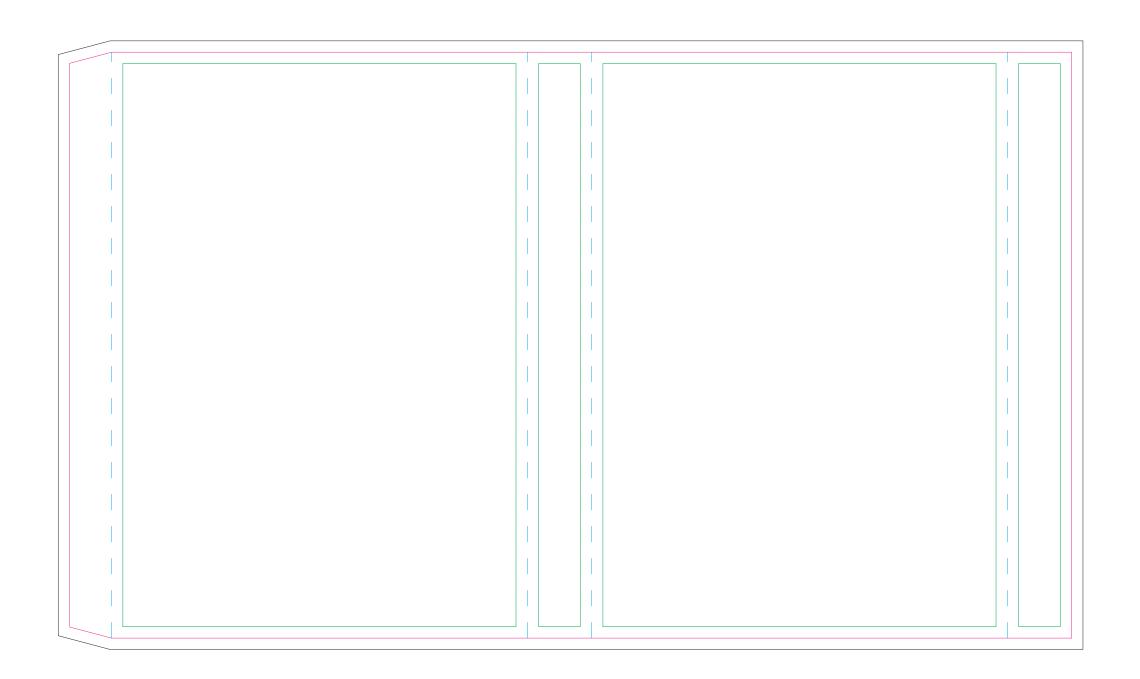

Margin
Edge of product
Bleed limit 3-3 mm (background must fill it)
Fold line

resolution: min. 300 DPI

colours: CMYK formats: TIFF, PDF, EPS, AI, CDR

The green line indicates the area all non-background object-texts, logos, etc. The pink outline the maximum size of graphic visible on the product. The black line indicates the size of the required graphics including bleed. The blue line indicates the folding.