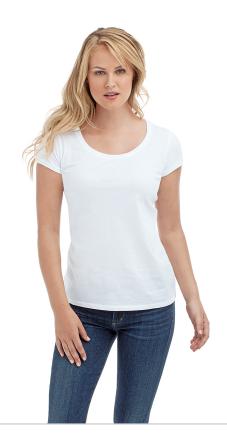

## Stedman® Megan (Crew Neck)

Article Code: ST9120

Fabric: 100% ring-spun cotton, single jersey

 Fit:
 Body Fit

 Box unit:
 24 / carton

 Weight:
 145 g/m²

 Sizes:
 S-M-L-XL

Care Instructions: washable at 40°C

Features: fashionable short sleeves with narrow rib cuffs, contrast neck

tape, care label in the side seam, fashionable wide neck drop, fashionable length, small size label in the collar, fashionable

narrow rib collar, side seams