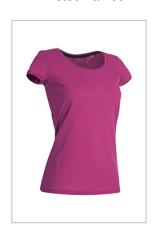

Counterparts: ST9020 Morgan (Crew Neck)

Cupcake Pink (CUP)
White (WHI)

Crimson Red (CSR)

Marina Blue (MAB)

■ Black Opal (BLO)